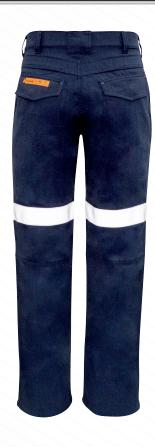

## MENS TRADITIONAL STYLE TAPED WORK PANT

Fabric 55% Modacrylic 43% Cotton 2% Anti-Static - 240 gsm

Sizes 72 - 132 Colours Navy

- HRC 2 inherent protection at a light 240gsm weight
- Unmatched comfort and coolness thanks to the highly breathable and soft Modatech® fabric
- All Reflective tape, press studs, labels, threads, buttons, mesh and any other trims on the garment are FR rated
- Double layer knee for increased durability
- Two side waist pockets
- Two back hip pockets with flaps and FR press stud closures
- FR rated mesh in the waist band to increase air flow and keep you cool
- Knee darts for a modern fit
- · Crotch gusset for increased freedom of movement and durability
- Loxy FR Tape
- FR rated heat transfer label that clearly shows FR rating of garment so workers can be quickly identified as having the right level of protection.