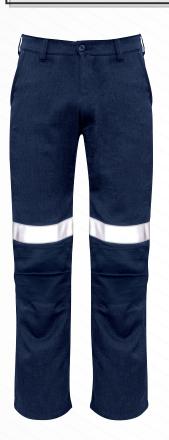

## MENS TRADITIONAL STYLE TAPED WORK PANT

Fabric 55% Modacrylic 43% Cotton 2% Anti-Static - 240 gsm

Sizes 72 - 132 Colours Navy

- HRC 2 inherent protection at a light 240gsm weight
- Unmatched comfort and coolness thanks to the highly breathable and soft Modatech® fabric
- All Reflective tape, press studs, labels, threads, buttons, mesh and any other trims on the garment are FR rated
- Double layer knee for increased durability
- Two side waist pockets
- Two back hip pockets with flaps and FR press stud closures
- FR rated mesh in the waist band to increase air flow and keep you cool
- Knee darts for a modern fit
- · Crotch gusset for increased freedom of movement and durability
- Loxy FR Tape
- FR rated heat transfer label that clearly shows FR rating of garment so workers can be quickly identified as having the right level of protection.