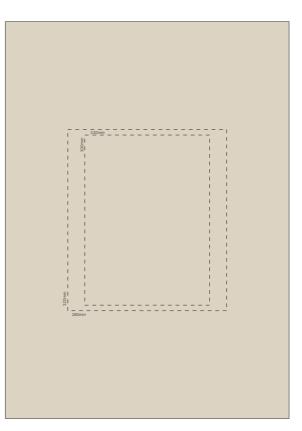

## **Actual Print Size**

(Please specify actual print size here)

| Product Colour/s<br>Off White                                                          | Print colour/s<br>(Please specify<br>print colour/s here)                       | <b>Quantity</b><br>(Please specify quantity here) |
|----------------------------------------------------------------------------------------|---------------------------------------------------------------------------------|---------------------------------------------------|
| Print Method<br>Screen Print: 280mm W x 320mm H<br>Digital Transfer: 220mm W x 300mm H |                                                                                 | Colours Available                                 |
| *Special art instruction                                                               | Additional Notes/Art Instruction s that needs to be noted shall be placed here. |                                                   |

## **Disclaimer notes:**

Colour proofs are to be used as a guide only. Line drawing is for approximate print positional guide only. Please familiarise yourself with the product prior to approving. It is not intended to be an exact scale or detailed representation. Small details or text, including<sup>™</sup>®©, may fill in and not be legible. Dotted lines will not be printed and are for maximum print guide only. The fine lines and details in your logo may not be able to be produced clearly.