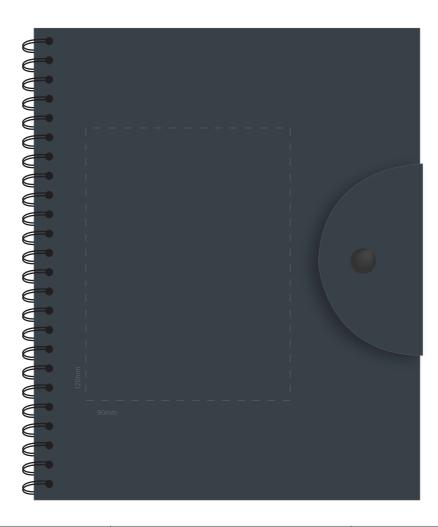

## **JOB NO. XXXXXX**

T939 - The Fredonia Notebook

ARTWORK (60% approx.)

NEW/ REPEAT ORDER/ REDO/ BACK ORDER

## **Actual Print Size**

(Please specify actual print size here)

| Product Colour/s (Please specify product colour/s here) | Print colour/s (Please specify print colour/s here) | Quantity (Please specify quantity here) |
|---------------------------------------------------------|-----------------------------------------------------|-----------------------------------------|
| Print Method                                            |                                                     | Colours Available                       |
| ■ Screen Print: 90mm W x 120mm H (one colour only)      |                                                     |                                         |