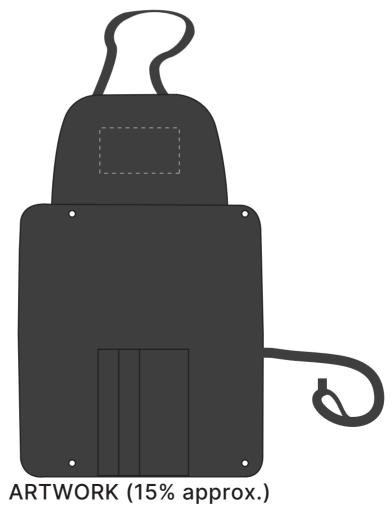

## T621 - Grill Master BBQ Set

| Product Colour/s (Please specify product colour/s here) | Product Size<br>500mm W x 140mm H                                                                                                                                                                                               | Actual Print Size (Please specify actual print size here) |
|---------------------------------------------------------|---------------------------------------------------------------------------------------------------------------------------------------------------------------------------------------------------------------------------------|-----------------------------------------------------------|
| Print colour/s (Please specify print colour/s here)     | Print Method  ☐ Full Colour Transfer: Apron front 140mm W x 80mm H ☐ Full Colour Transfer: Optional outer 100mm W x 60mm H ☐ Digital Transfer: Apron front 140mm W x 80mm H ☐ Digital Transfer: Optional outer 100mm W x 60mm H |                                                           |