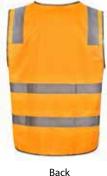

# **SW40** Unisex Vic Rail Hi Vis Safety Vest

#### **Function:**

- Zip front fastening for easy closure
- Left hand chest Notebook pocket with pen insert
- Extended tail flap for greater visibility
- Rail orange with silver reflective tape (50mm)
- Grey contrast binding
- Day/Night AS/NZS 4602.1:2011

Fluro Orange