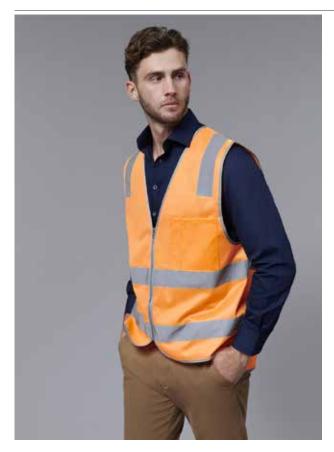

# **SW40** Unisex Vic Rail Hi Vis Safety Vest

#### **Function:**

- Zip front fastening for easy closure
- Left hand chest Notebook pocket with pen insert
- Extended tail flap for greater visibility
- Rail orange with silver reflective tape (50mm)
- Grey contrast binding
- Day/Night AS/NZS 4602.1:2011

Fluro Orange