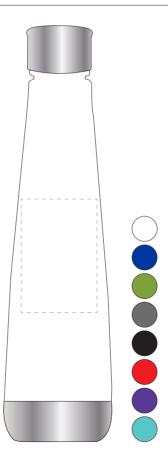

## S888 - Lotus Mirror Finish Bottles

| Product Colour/s<br>(Please specify<br>product colour/s here) | <b>Product Size</b><br>57mm W x 220mm H                                                                                                                                                       | Actual Print Size<br>(Please specify<br>actual print size here) |
|---------------------------------------------------------------|-----------------------------------------------------------------------------------------------------------------------------------------------------------------------------------------------|-----------------------------------------------------------------|
| Print colour/s<br>(Please specify<br>print colour/s here)     | Print Method  Pad Print: 40mm W x 60mm H  Mirror Laser Engrave: 45mm W x 45mm H  Rotary Screen Print: 120mm W x 120mm H  Mirror Wrap Laser Engrave: 200mm W x 90mm H (10-day production only) |                                                                 |