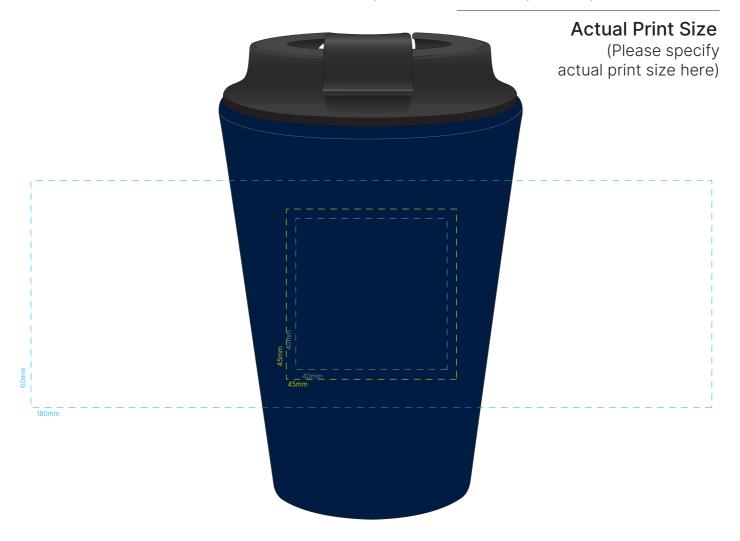

# **JOB NO. XXXXXX**

S404 - Kona 350ml Travel Cup

ARTWORK (100% approx.)

NEW/ REPEAT ORDER/ REDO/ BACK ORDER

#### **Print Method**

- ☐ Pad Print: 40mm W x 40mm H☐ Screen Print: 45mm W x 45mm H
- ☐ Screen Print (Wrap): 180mm W x 60mm H
- ☐ Laser Engrave: 40mm W x 40mm H
- ☐ Laser Engrave (Wrap): 180mm W x 60mm H