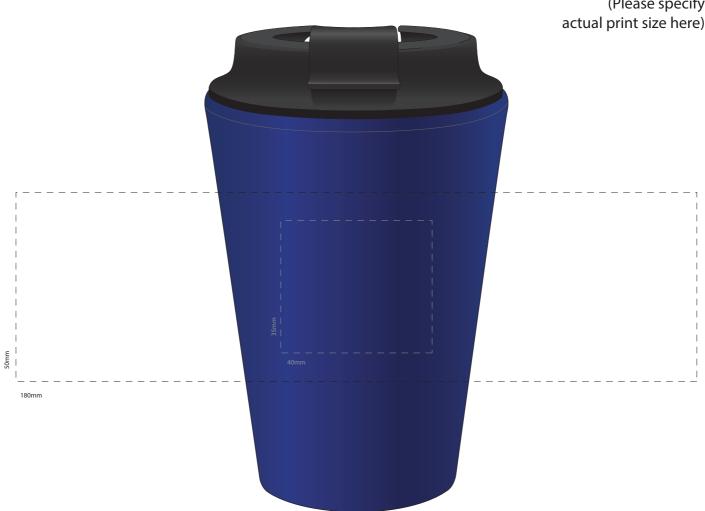

## **JOB NO. XXXXXX**

S403 - Pacino Recycled PP 350mL Coffee Mug

ARTWORK (100% approx.)

NEW/ REPEAT ORDER/ REDO/ BACK ORDER

## **Actual Print Size**

(Please specify

| Product Colour/s (Please specify product colour/s here)             | Print colour/s (Please specify print colour/s here) | Quantity (Please specify quantity here) |
|---------------------------------------------------------------------|-----------------------------------------------------|-----------------------------------------|
| Print Method                                                        |                                                     | Colours Available                       |
| ☐ Pad Print 40mm W x 35mm H<br>☐ Wrap Screen Print 180mm W x 50mm H |                                                     |                                         |