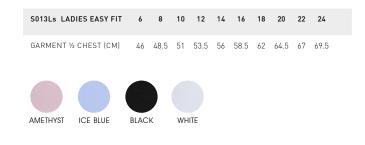

## Fits Like

• Easy fitting style fits true to our general ladies shirt sizing. Designed to be loose and roomy.