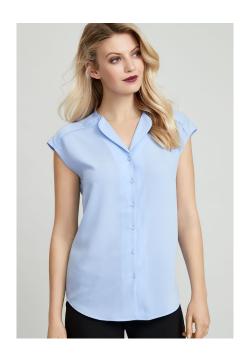

# LILY BLOUSE S013LS

• Easy Care 100% Mechanical Stretch Polyester

### **UNIQUE FEATURES**

- A practical interpretation of the classic sleeveless blouse that offers more shoulder coverage
- Elegant design allows ease of movement and avoids underarm gaping.
- Loose-fitting silhouette is free-flowing and perfect for warmer climates.
- Fuss-free, low maintenance fabric is quick drying and requires minimal ironing.
- Incorporates a woven mechanical stretch for additional everyday comfort
- Minimal 'show-through' even on the lightest colours.
- · Great for layering under knitwear or jacket in changeable weather.
- Available in classic easy to coordinate colour tones.