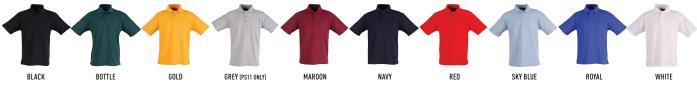

#### PS11K - KIDS POLY/COTTON PIQUE KNIT SHORT SLEEVE POLO

| EASY FIT    | 4K   | 6K   | 8K   | 10K  | 12K  | 14K  |
|-------------|------|------|------|------|------|------|
| HALF CHEST  | 35.5 | 38.5 | 41.5 | 44.5 | 47.5 | 50.5 |
| BODY LENGTH | 45.0 | 49.0 | 53.0 | 57.0 | 61.0 | 65.0 |