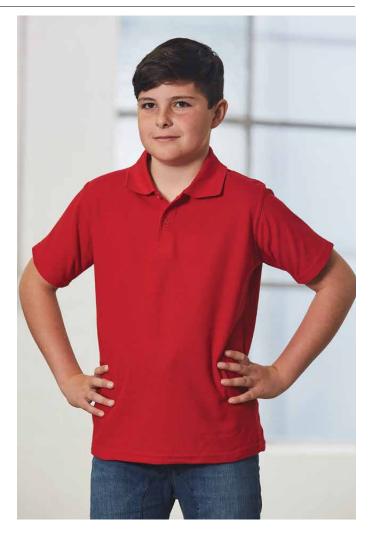

# PS11K

# KIDS TRADITIONAL POLY/COTTON PIQUE KNIT SHORT SLEEVE POLO

#### **FABRIC**

240gsm - Poly/cotton pique, 65% polyester, 35% cotton.

#### STYLE

Full taped neck seam and half moon yoke. Twin needle stitched all over garment, ridged collar and side splits.