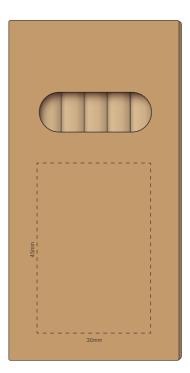

## **Actual Print Size**

(Please specify actual print size here)

| <b>Product Colour/s</b><br>Tan                                                                                                                   | Print colour/s<br>(Please specify<br>print colour/s here) | <b>Quantity</b><br>(Please specify quantity here) |
|--------------------------------------------------------------------------------------------------------------------------------------------------|-----------------------------------------------------------|---------------------------------------------------|
| Print Method<br>Pad Print: 30mm W x 45mm H<br>Digital Direct Print: 30mm W x 45mm H<br>Digital Print (Sticker): 40mm W x 45mm H                  |                                                           | Colours Available                                 |
| Additional Notes/Art Instructions:<br>*Special art instructions that needs to be noted shall be placed here. If none, this note must be removed. |                                                           |                                                   |