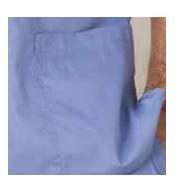

#### STYLE

V-neck. Left chest and two lower front pockets, with internal organiser pockets.

| M7630 - | UNISEX | <b>SCRUB</b> | <b>PANTS</b> |
|---------|--------|--------------|--------------|
|---------|--------|--------------|--------------|