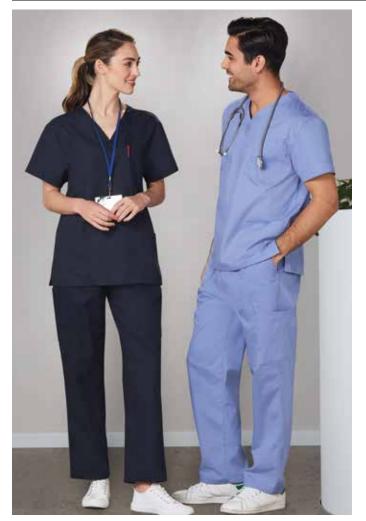

# M7630 Unisex scrub top

### **FABRIC**

65% Polyester, 35% Cotton.

#### STYLE

V-neck. Left chest and two lower front pockets, with internal organiser pockets.

| M7630 - | UNISEX | <b>SCRUB</b> | <b>PANTS</b> |
|---------|--------|--------------|--------------|
|---------|--------|--------------|--------------|