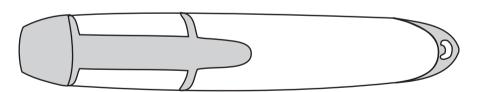

| K-602 | The Hy | dra Hid | hlighter |
|-------|--------|---------|----------|
| I OUL |        | did ing |          |

JOB NO.

Pad Print

| QUANTITY: | PRINT METHOD: |
|-----------|---------------|
|-----------|---------------|

PRODUCT COLOUR: PRINT COLOUR:

**ADDITIONAL INFORMATION:** 

| ARTWORK 100%                           | Clip | Front | Back | Cap |
|----------------------------------------|------|-------|------|-----|
| Imprint Area (clip): 38mm w x 4.5mm h  |      | ,,    | ,    |     |
| Imprint Area (front): 38mm w x 9.5mm h |      |       |      |     |

Imprint Area (back): 50mm w x 9.5mm h Imprint Area (cap): 19mm w x 9.5mm h

Product Size: 114mm long

## Dotted line indicates maximum print area