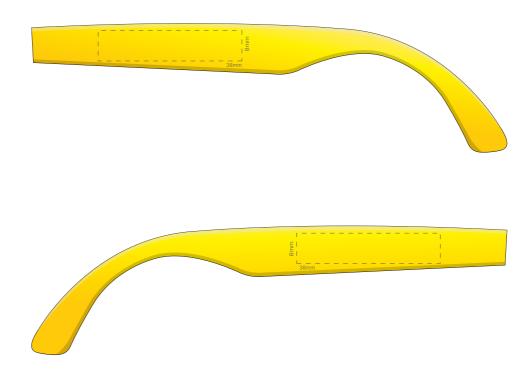

## **Actual Print Size**

(Please specify actual print size here)

| Product Colour/s (Please specify product colour/s here) | Print colour/s (Please specify print colour/s here) | Quantity (Please specify quantity here) |
|---------------------------------------------------------|-----------------------------------------------------|-----------------------------------------|
| Print Method  ☐ Screen Print: 38mm W x 8mm H            |                                                     | Colours Available                       |
| ☐ Pad Print: 38mm W x 8mm H                             |                                                     |                                         |