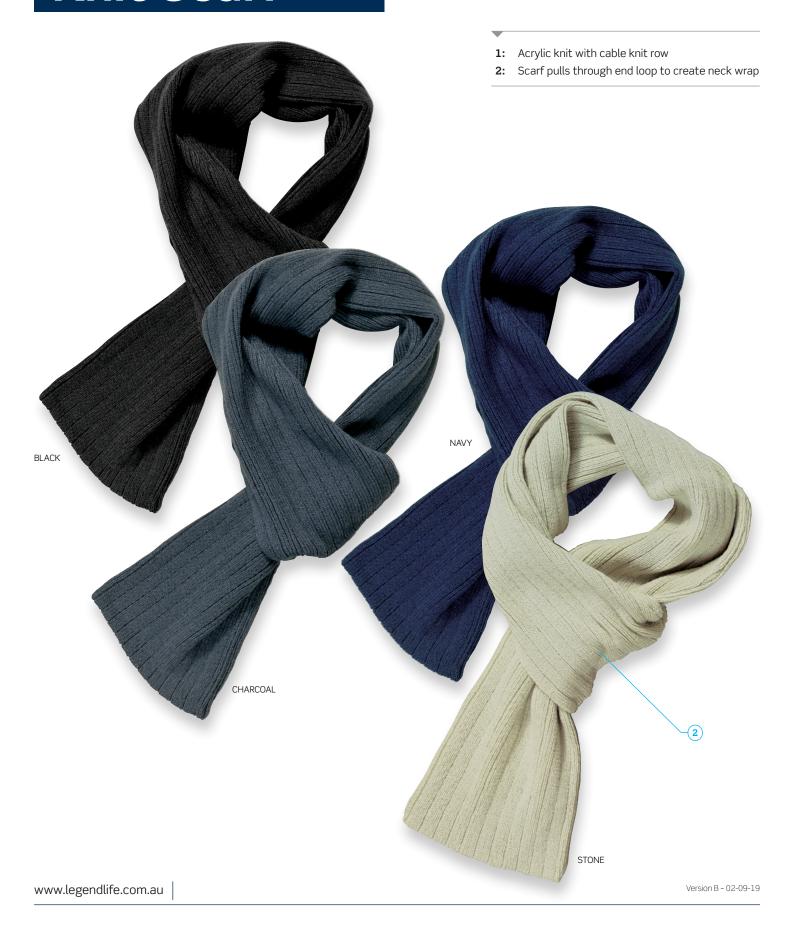

# Cable Knit Scarf

Stylish and warm the Cable Knit Scarf is smart enough for business wear or outdoor corporate functions.

#### **DESCRIPTION**

- Acrylic knit with cable knit row
- Scarf pulls through end loop to create neck wrap

#### **COLOURWAYS**

Black, Charcoal, Navy, Stone