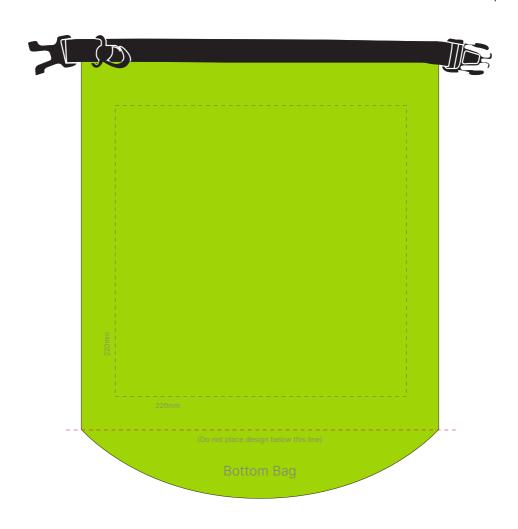

## **JOB NO. XXXXXX**

H906 - 5 Litre Outdoor Dry Bag

ARTWORK (35% approx.)

NEW/ REPEAT ORDER/ REDO/ BACK ORDER

## **Actual Print Size**

(Please specify actual print size here)

| Product Colour/s (Please specify product colour/s here) | Print colour/s 4 Colour Process | Quantity (Please specify quantity here) |
|---------------------------------------------------------|---------------------------------|-----------------------------------------|
| Print Method  ■ Digital Transfer: 220mm W x 220mm H     |                                 | Colours Available                       |