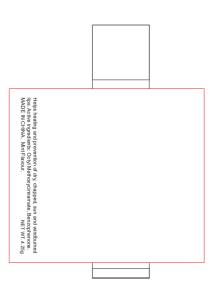

## H609 - Mint Lip Balm

| Product Colour/s (Please specify product colour/s here) | Product Size<br>15mm W x 67mm H                                                                   | Actual Print Size (Please specify actual print size here) |
|---------------------------------------------------------|---------------------------------------------------------------------------------------------------|-----------------------------------------------------------|
| Print colour/s (Please specify print colour/s here)     | Print Method  ☐ Digital Label (Wrap): 51.5mm W x 46mm H ☐ Variable Data (Wrap): 51.5mm W x 46mm H |                                                           |

---- Print Area (Please keep important elements within this area)

Cut Line (This is where your artwork will be trimmed off)Bleed area (Artwork that reaches in this area will be trimmed off)

ARTWORK (100% approx.)