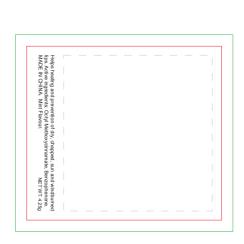

## H609 - Mint Lip Balm

| Product Colour/s (Please specify product colour/s here) | Product Size<br>15mm W x 67mm H                                                                   | Actual Print Size (Please specify actual print size here) |
|---------------------------------------------------------|---------------------------------------------------------------------------------------------------|-----------------------------------------------------------|
| Print colour/s (Please specify print colour/s here)     | Print Method  ☐ Digital Label (Wrap): 51.5mm W x 46mm H ☐ Variable Data (Wrap): 51.5mm W x 46mm H |                                                           |

---- Print Area (Please keep important elements within this area)

Cut Line (This is where your artwork will be trimmed off)Bleed area (Artwork that reaches in this area will be trimmed off)

ARTWORK (100% approx.)