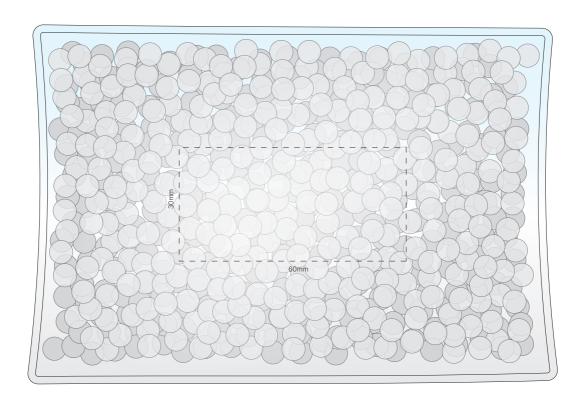

## **JOB NO. XXXXXX**

H357 - Caviar Bead Cooling Pack

ARTWORK (100% approx.)

NEW/ REPEAT ORDER/ REDO/ BACK ORDER

Actual Print Size (Please specify actual print size here)

| Product Colour/s (Please specify product colour/s here) | Print colour/s (Please specify print colour/s here) | Quantity (Please specify quantity here) |
|---------------------------------------------------------|-----------------------------------------------------|-----------------------------------------|
| Print Method                                            |                                                     | Colours Available                       |
| ■ Pad Print: 60mm W x 30mm H                            |                                                     |                                         |

## Disclaimer notes

Colour proofs are to be used as a guide only. Line drawing is for approximate print positional guide only. Please familiarise yourself with the product prior to approving. It is not intended to be an exact scale or detailed representation. Small details or text, including™®®, may fill in and not be legible. Dotted lines will not be printed and are for maximum print guide only. The fine lines and details in your logo may not be able to be produced clearly.