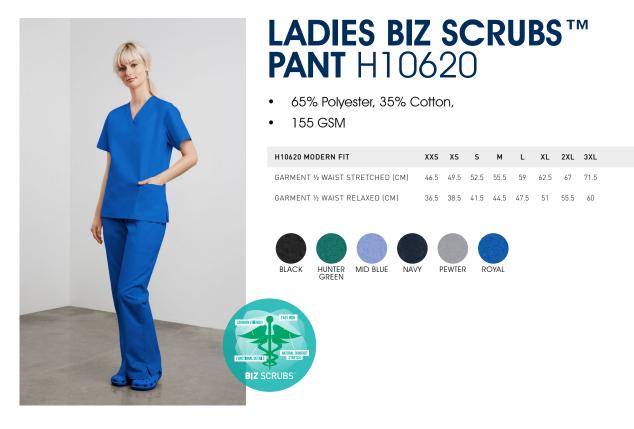

## **UNIQUE FEATURES**

- High performance soft touch fabric for all day comfort
- Natural stretch allows for ease of movement and resists creasing
- Hygienic High-Temperature Laundry Friendly to 80 C
- Durable and breathable poly/cotton blend is perfect for easy wash/wear
- Shrink resistant and colour-fast
- Flat Front with drawstring for a flattering fit. Back waist has comfort 1/2 gathered elastic.
- Functional side welt pockets with stitch details. 1 back rear pocket.
- Modern loose fit with a slight bootleg shape or added style.

## DECORATION

• We Recommend embroidery

## **COORDINATES WITH**

- Classic Ladies Biz Scrubs Top H10622
- Also available in a gender-free Classic Cargo Pant H10610

## PERFECT FOR

- Private & Public Hospitals
- Medical and Dental Services
- Aged Care, Ou