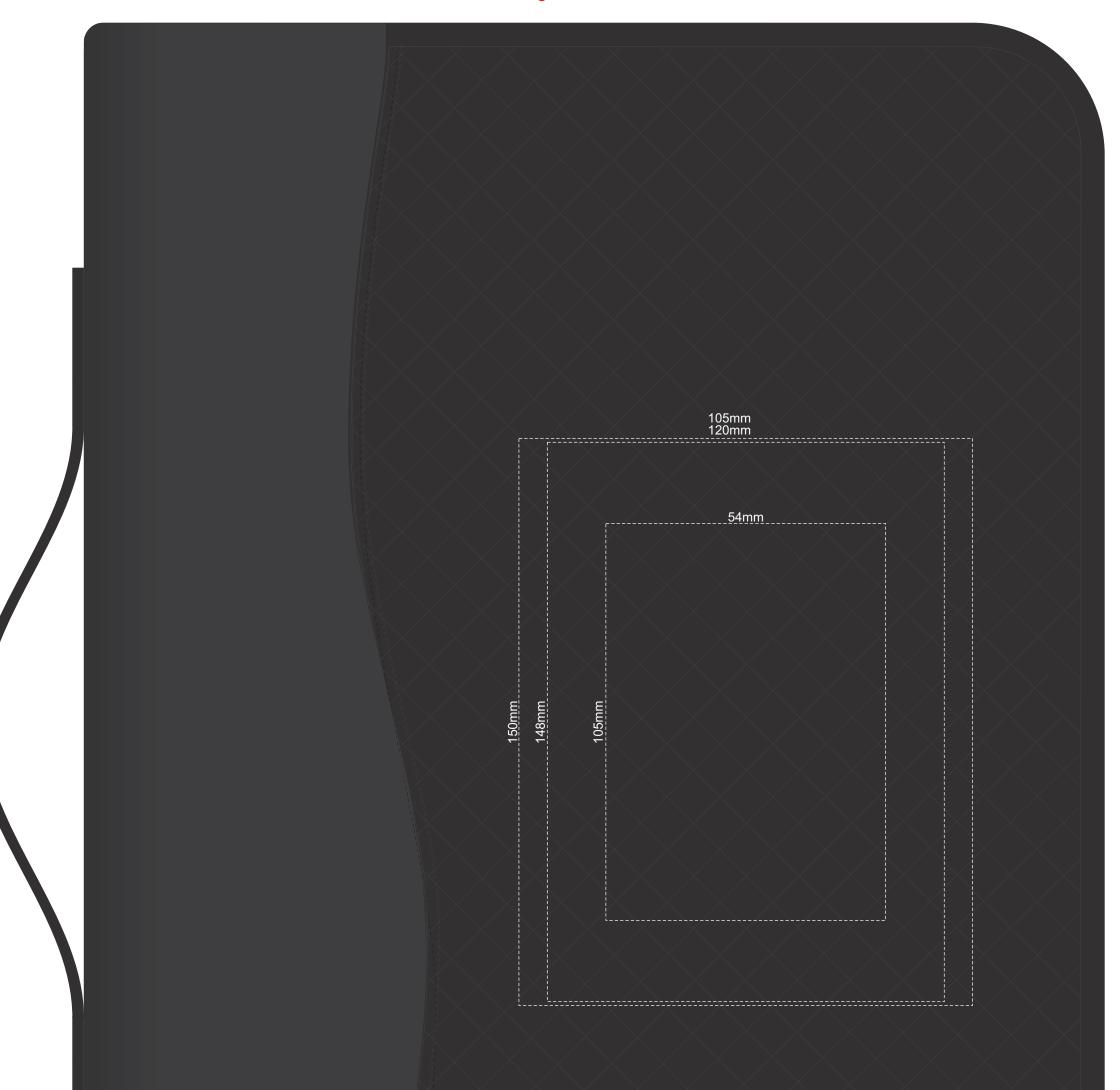

## **Digital Transfer**

Print Area: 74mm W x 105mm H Print Area: 105mm W x 148mm H Print Area: 120mm W x 150mm H

Colours Available

Finished print area : Di Finished print area : Finished print area : Approx opposite positions

100% Actual size Digital Transfer