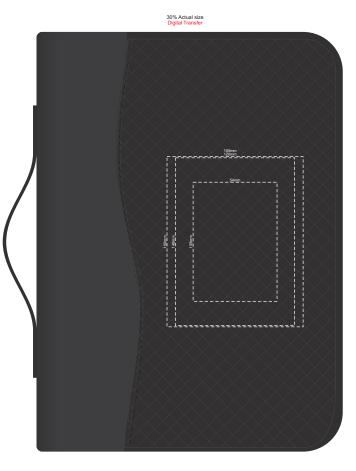

## **Digital Transfer**

Print Area: 74mm W x 105mm H Print Area: 105mm W x 148mm H Print Area: 120mm W x 150mm H

Colours Available

Finished print area : Di Finished print area : Finished print area : Approx opposite positions

Digital Transfer