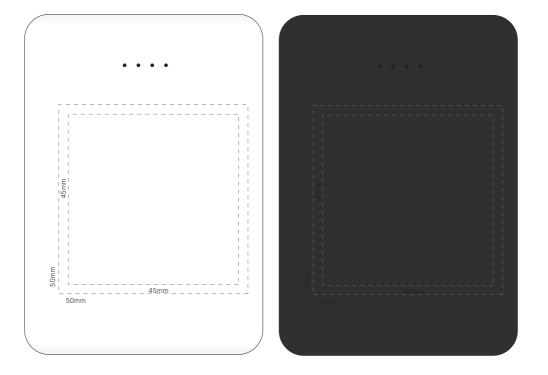

## JOB NO. XXXXXX

D201 OTC 5000mAh Powerbank

ARTWORK (100% approx.) NEW/REPEAT ORDER/ REDO/BACK ORDER

## **Actual Print Size**

(Please specify actual print size here)

| Product Colour/s<br>(Please specify<br>product colour/s here)                       | <b>Print colour/s</b><br>(Please specify<br>print colour/s here)                        | <b>Quantity</b><br>(Please specify quantity here) |
|-------------------------------------------------------------------------------------|-----------------------------------------------------------------------------------------|---------------------------------------------------|
| Print Method<br>Pad Print: 45mm W x 45mm H<br>Direct Digital Print: 50mm W x 50mm H |                                                                                         | Colours Available                                 |
| *Special art instructions tha<br>Disclaimer notes:                                  | Additional Notes/Art Instructions:<br>t needs to be noted shall be placed here. If none | e, this note must be removed.                     |

Colour proofs are to be used as a guide only. Line drawing is for approximate print positional guide only. Please familiarise yourself with the product priot tp approving. It is not intended to be an exact scale or detailed representation. Small details or text, including<sup>™</sup>®©, may fill in and not be legible. Dotted lines will not be printed and are for maximum print guide only. The fine lines and details in your logo may not be able to be clearly.