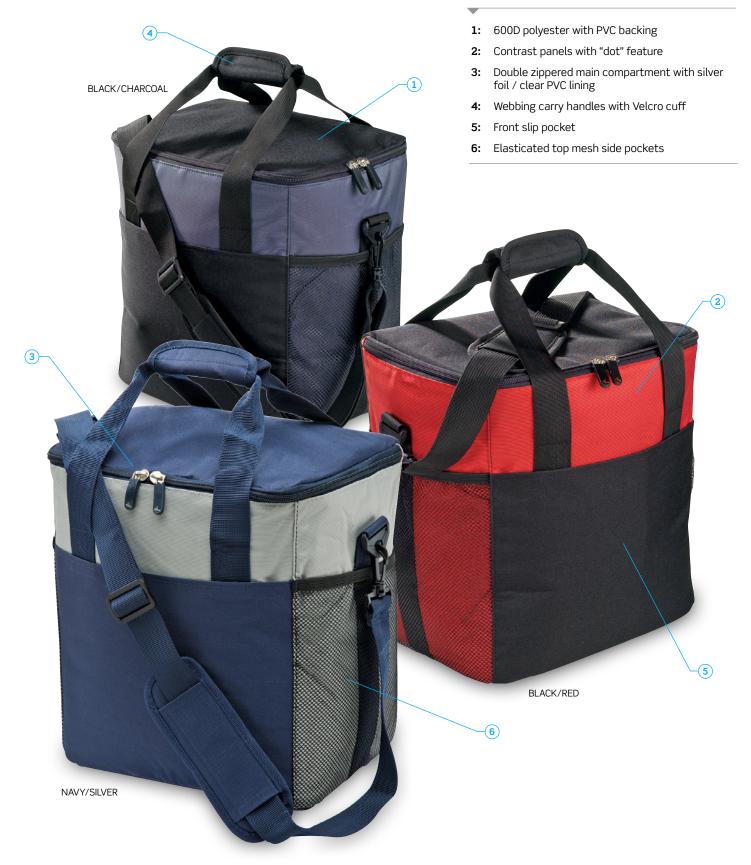

#### **DESCRIPTION**

- 600D polyester with PVC backing
- Contrast panels with "dot" feature
- Double zippered main compartment with silver foil / clear PVC lining
- Webbing carry handles with Velcro cuff
- Front slip pocket
- Removable, adjustable webbing shoulder strap
- Elasticated top mesh side pockets

#### **COLOURWAYS**

Black/Red, Black/Charcoal, Navy/Silver