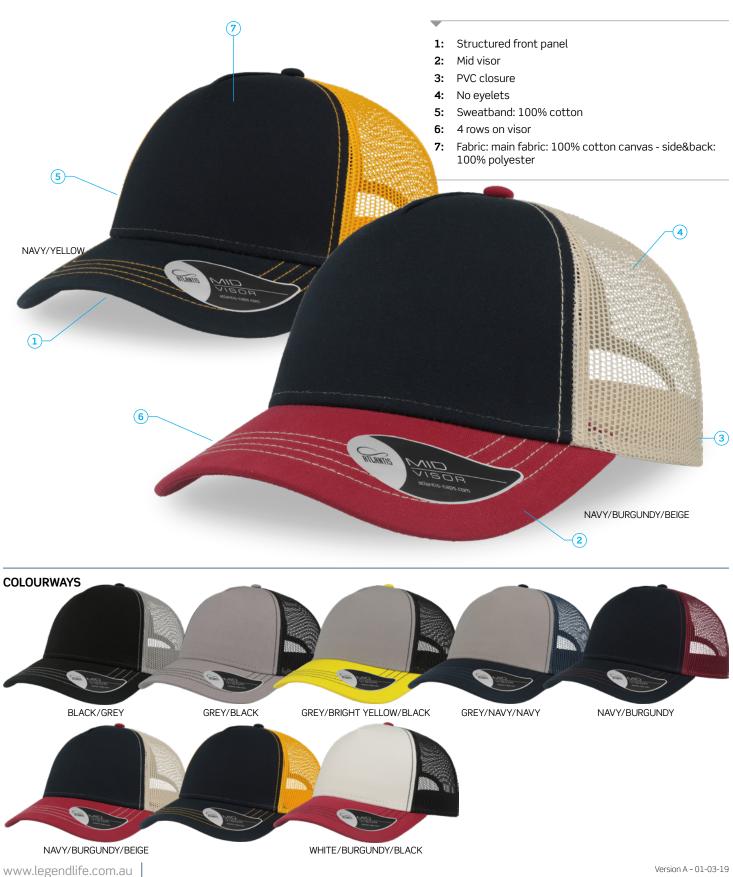

#### DESCRIPTION

- Structured front panel
- Mid visor
- PVC closure
- No eyelets
- Sweatband: 100% cotton
- 4 rows on visor
- Fabric: main fabric: 100% cotton canvas side&back: 100% polyester

#### COLOURWAYS

Black/Grey, Grey/Black, Navy/Burgundy, Navy/Burgundy/Beige, Navy/ Yellow, White/Burgundy/Black, Grey/Navy/Navy, Grey/Bright Yellow/ Black

#### MATERIAL

100% cotton canvas - side&back: 100% polyester