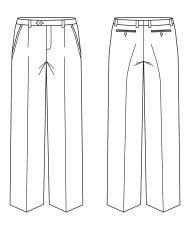

### GARMENT MEASUREMENTS

SIZE (S) 107S 112S 117S 122S 127S

½ WAIST (CM) 53.5 56 58.5 61 63.5

SPEC DRAWING