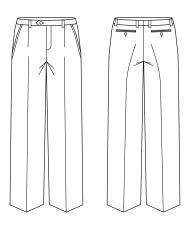

#### GARMENT MEASUREMENTS

| SIZE (R)     | 72R | 77R  | 82R | 87R  | 92R | 97R  | 102R | 107R | 112R | 117R | 122R |
|--------------|-----|------|-----|------|-----|------|------|------|------|------|------|
| ½ WAIST (CM) | 36  | 38.5 | 41  | 43.5 | 46  | 48.5 | 51   | 53.5 | 56   | 58.5 | 61   |

**SPEC DRAWING** 