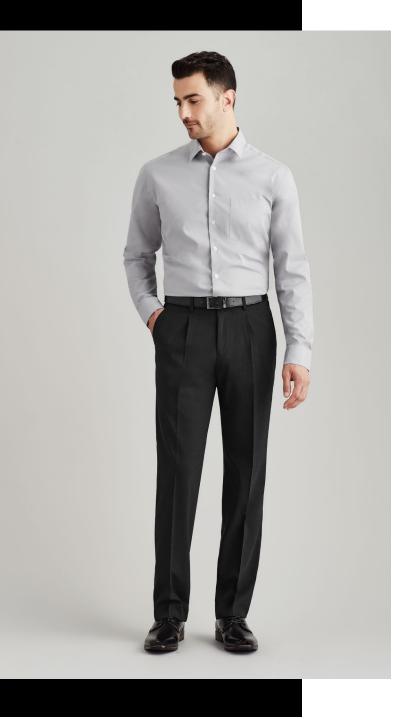

## MENS ONE PLEAT PANT 74011R

Small front pleats, straight through the leg. Waistband with stretch fusing. Internal security pocket on right front pocket, and two rear pockets.

### **DETAILS**