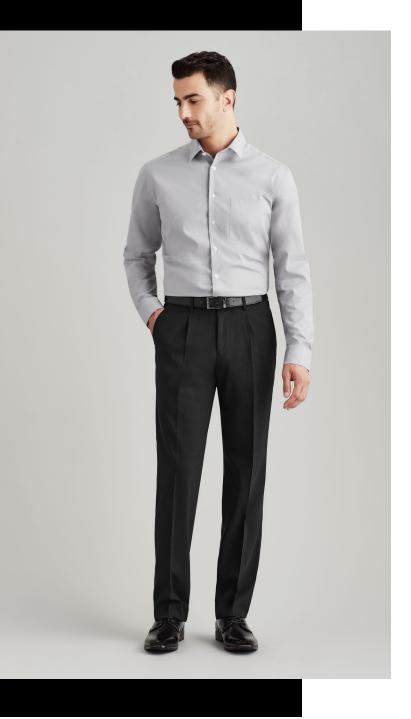

## MENS ONE PLEAT PANT 74011S

Small front pleats, straight through the leg. Waistband with stretch fusing. Internal security pocket on right front pocket, and two rear pockets.

### **DETAILS**