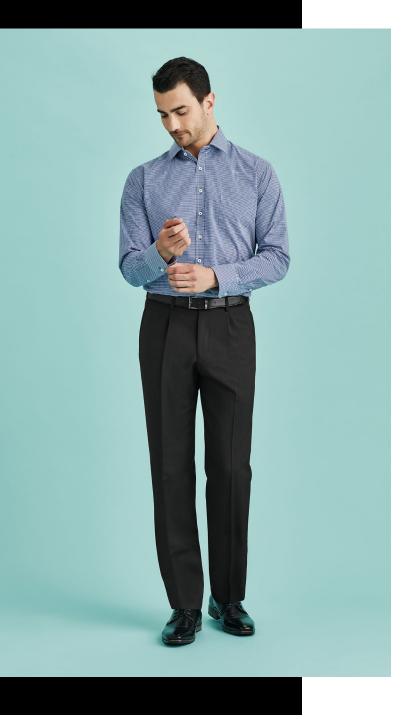

# MENS ONE PLEAT PANT 70111S

Small front pleats, straight through the leg. Waistband with stretch fusing. Internal security pocket on right front pocket, and two rear pockets.

### **DETAILS**