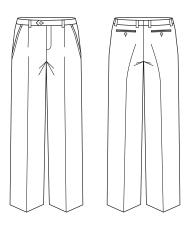

### GARMENT MEASUREMENTS

SIZE (S) 107S 112S 117S 122S 127S

½ WAIST (CM) 53.5 56 58.5 61 63.5

**SPEC DRAWING** 