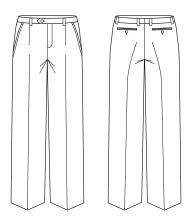

### GARMENT MEASUREMENTS

| SIZE (R)     | 72R | 77R  | 82R | 87R  | 92R | 97R  | 102R | 107R | 112F |
|--------------|-----|------|-----|------|-----|------|------|------|------|
| ½ WAIST (CM) | 36  | 38.5 | 41  | 43.5 | 46  | 48.5 | 51   | 53.5 | 56   |

**SPEC DRAWING** 