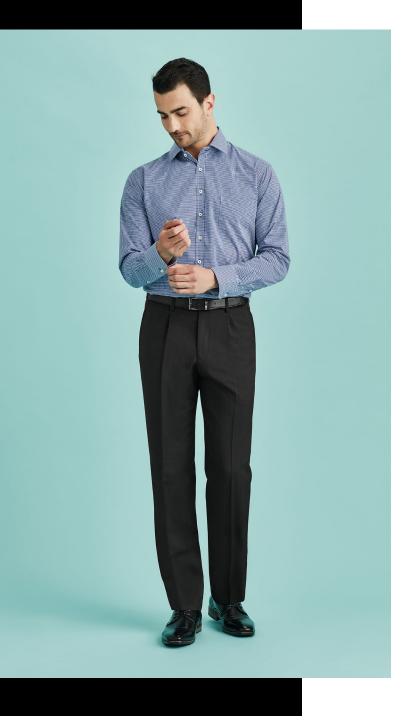

# MENS ONE PLEAT PANT 70111R

Small front pleats, straight through the leg. Waistband with stretch fusing. Internal security pocket on right front pocket, and two rear pockets.

### **DETAILS**