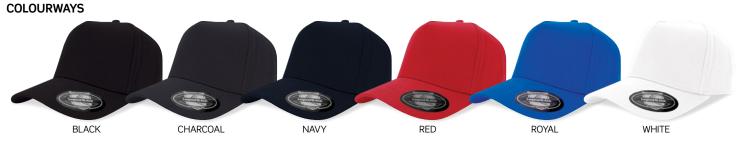

The Legend Black label was born from the search for the perfect headwear range. It represents the culmination of 40 years in headwear design with fashion-forward styles, superior fabrics and experienced craftsmanship. Legend Black is for those who take their headwear seriously.



# A-Frame

Express your unique passion, pride and style with the A-Frame. A cap made for the times and creating an iconic look featuring a high profile crown and adjustable one-size-fits-all snapback closure. Perfect for a true comfort feel.





www.legendlife.com.au Version A - 01-10-21

The Legend Black label was born from the search for the perfect headwear range. It represents the culmination of 40 years in headwear design with fashion-forward styles, superior fabrics and experienced craftsmanship. Legend Black is for those who take their headwear seriously.



### 7001

## **A-Frame**



#### **SPECIFICATIONS**

#### **MATERIAL**

100% Premium Cotton Twill

#### **DECORATION TYPES**

Embroidery, Supacolour, Supasub, Supaetch, Supaflex

#### **DECORATION AREAS**

#### **Embroidery Areas**

Centre Front: 58mm H x 120mm W

Side: 40mm H x 70mm W

Back (above arch): Text Curved – 10mm H x 95mm W Back (above arch): Logo – 30mm H x 45mm W

#### Supacolour Areas

Centre Front: 60mm H x 100mm W

Side: 50mm H x 70mm W Back: 30mm H x