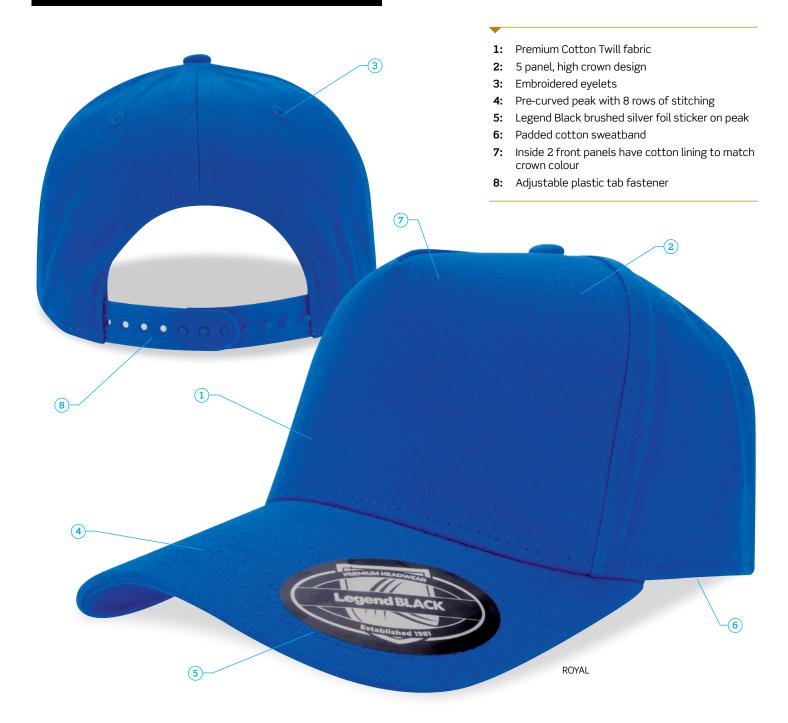

#### **SPECIFICATIONS**

#### **DESCRIPTION**

- Premium Cotton Twill fabric
- 5 panel, high crown design
- · Embroidered eyelets
- Pre-curved peak with 8 rows of stitching
- Legend Black brushed silver foil sticker on peak
- Padded cotton sweatband
- Inside 2 front panels have cotton lining to match crown colour
- Adjustable plastic tab fastener