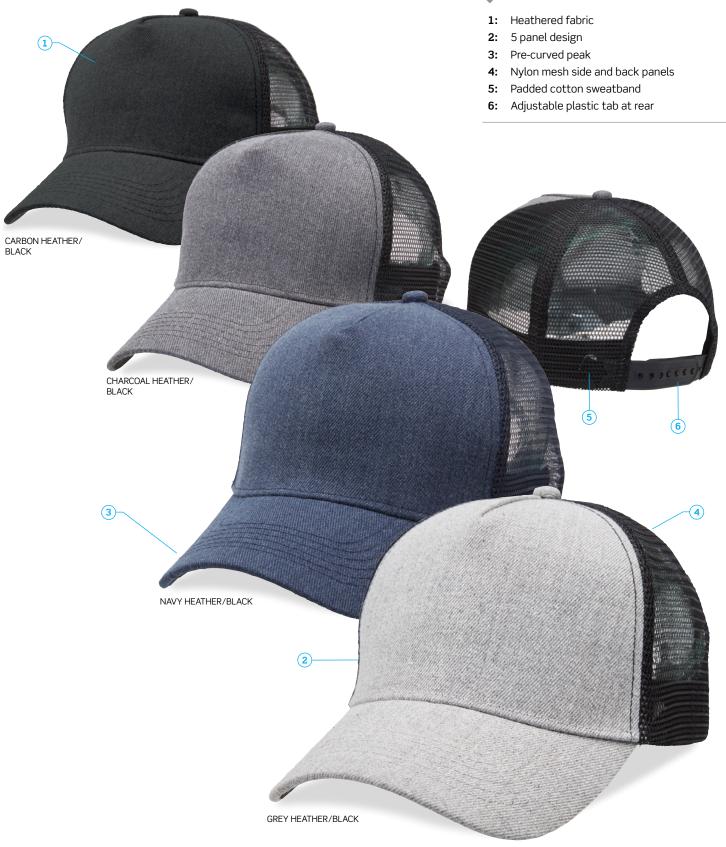

#### DESCRIPTION

- 5 panel design with pre-curved peak
- Heathered fabric peak and front panel with nylon mesh side and back panels
- Padded cotton sweatband
- Adjustable plastic tab at rear

### **COLOURWAYS**

Carbon Heather/Black, Charcoal Heather/Black, Grey Heather/Black, Navy Heather/Black