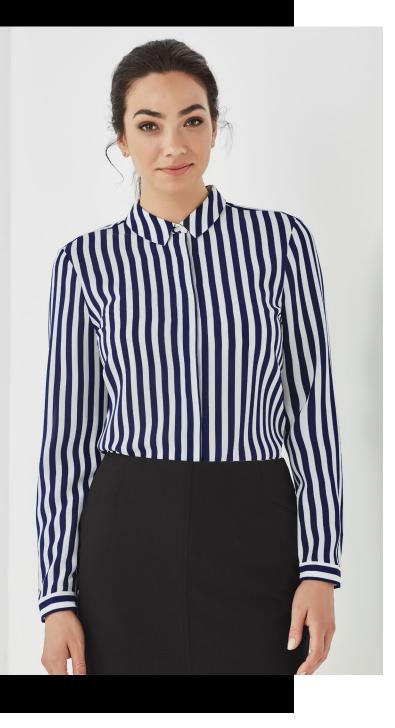

# WOMENS VERONA LS BLOUSE 43610

Make a confident statement in sophisticated stripes and silhouettes.

100% Luxe polyester, in a semi-fitted style, concealed placket and inverted back pleat for comfort. Perfect for those after an easy-care and durable blouse.

### VERONA

100% Polyester A lightweight fabric, ideal for a modern professional look. Easy-care, machine washable with little to no pressing required.

## COLOURS

NAVY PURPLE REIGN