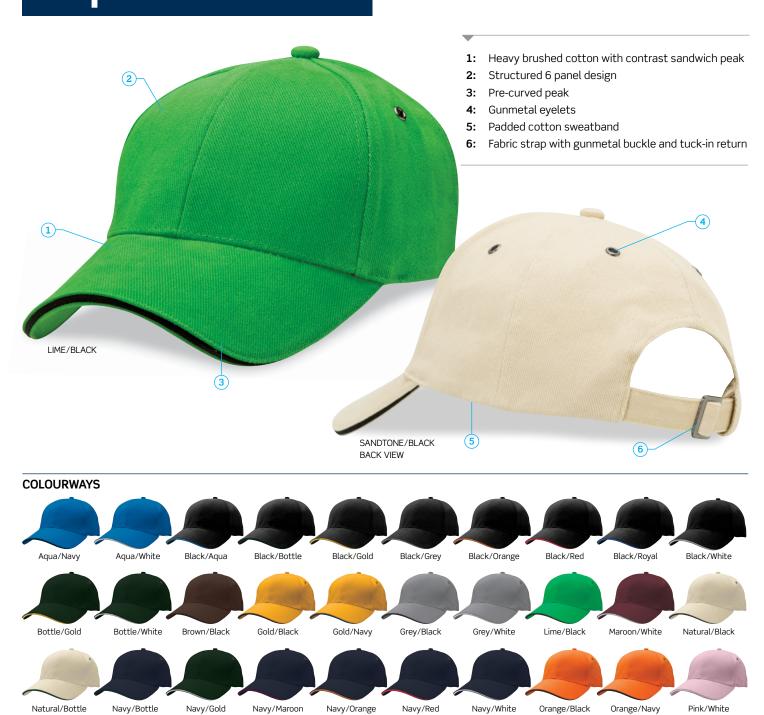

## DESCRIPTION

- Heavy brushed cotton with contrast sandwich peak
- Structured 6 panel design
- Pre-curved peak
- Gunmetal eyelets
- Padded cotton sweatband
- Fabric strap with gunmetal buckle and tuck-in return

### COLOURWAYS

Aqua/Navy, Aqua/White, Black/Aqua, Black/Bottle, Black/Gold, Black/Grey, Black/Orange, Black/Royal, Black/Red, Black/White, Bottle/Gold, Bottle/White, Brown/Black, Gold/Black, Gold/Navy, Grey/Black, Grey/White, Lime/Black, Maroon/White, Natural/Black, Natural/Bottle, Navy/Bottle, Navy/Gold, Navy/Maroon, Navy/Orange, Navy/Red, Navy/White, Orange/Black, Orange/Navy, Pink/White, Powder Blue/Navy, Purple/White, Red/Black, Red/White, Royal/White, Sandstone/Black, White/Black, White/Navy, White/Red, White/Royal, Yellow/Black