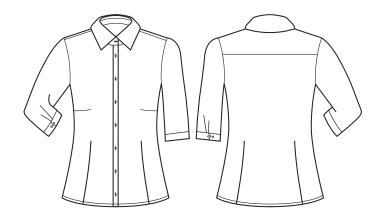

#### **GARMENT MEASUREMENTS**

SIZE 4 6 8 10 12 14 16 18 20 22 24 26

12 BUST (CM) 44.3 45.5 48 50.5 53 55.5 58 61.5 64 66.5 69 71.5

**SPEC DRAWING** 