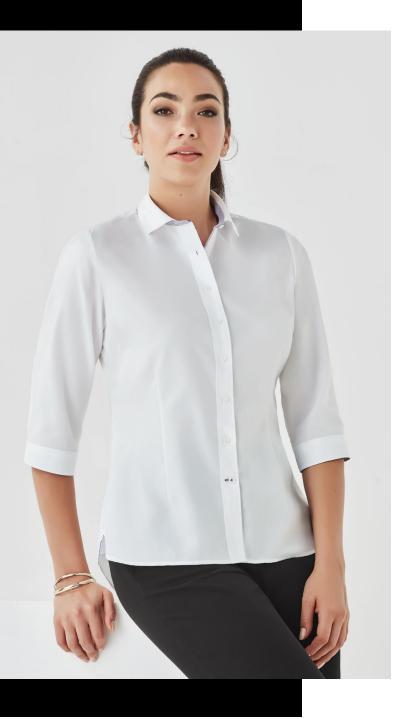

## WOMENS HERNE BAY 3/4 SLEEVE SHIRT 41821

Contemporary crisp whites with subtle textured accents. Made from cotton-rich fabric that's breathable and durable.

Luxe trim detail on collar stand, inside yoke, placket and cuff.

#### **DETAILS**

HERNE BAY

60% Cotton 40% Polyester

Two-fold cotton for a premium look and silky hand feel, with polyester for durability. Perfect for those after a luxurious easy-care white shirt. Gentle machine wash and cool iron.