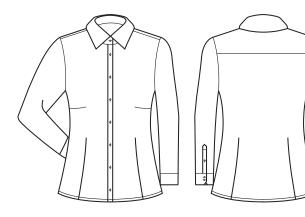

#### **GARMENT MEASUREMENTS**

 SIZE
 4
 6
 8
 10
 12
 14
 16
 18
 20
 22
 24
 26

 ½ BUST (CM)
 44.3
 45.5
 48
 50.5
 53
 55.5
 58
 61.5
 64
 66.5
 69
 71.5

**SPEC DRAWING** 