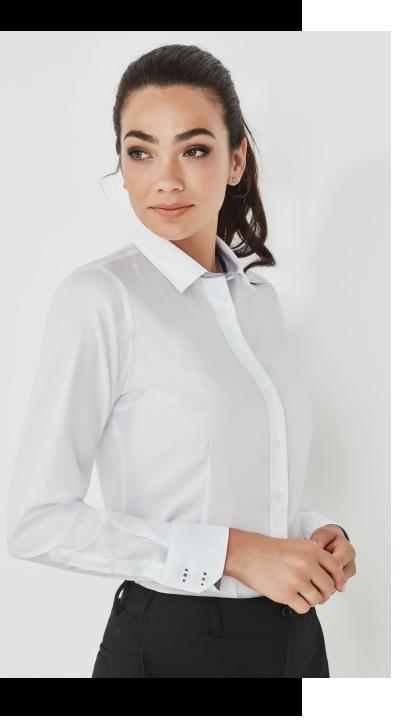

## WOMENS HERNE BAY LS SHIRT 41820

Contemporary crisp whites with subtle textured accents. Made from cotton-rich fabric that's breathable and durable.

Luxe trim detail on collar stand, inside yoke, placket and cuff.

### HERNE BAY

60% Cotton 40% Polyester

Two-fold cotton for a premium look and silky hand feel, with polyester for durability. Perfect for those after a luxurious easy-care white shirt. Gentle machine wash and cool iron.