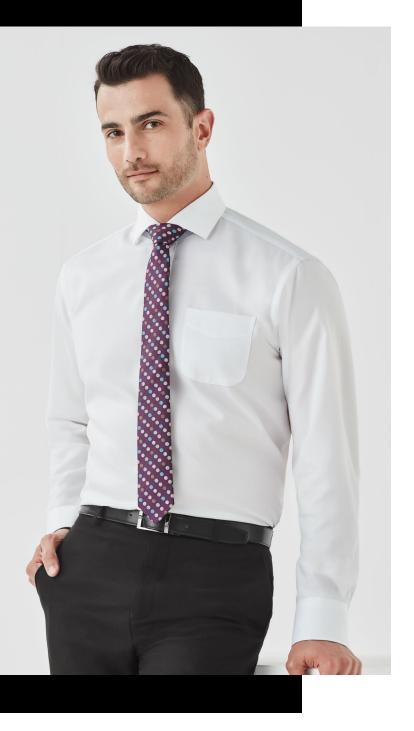

## MENS HERNE BAY LS SHIRT 41810

Contemporary crisp whites with subtle textured accents. Made from cotton-rich fabric that's breathable and durable.

Luxe trim detail on collar stand, inside yoke, placket and cuff.

#### HERNE BAY

60% Cotton 40% Polyester Two-fold cotton for a premium look and silky hand feel, with polyester for durability. Perfect for those after a luxurious easy-care white shirt. Gentle machine wash and cool iron.