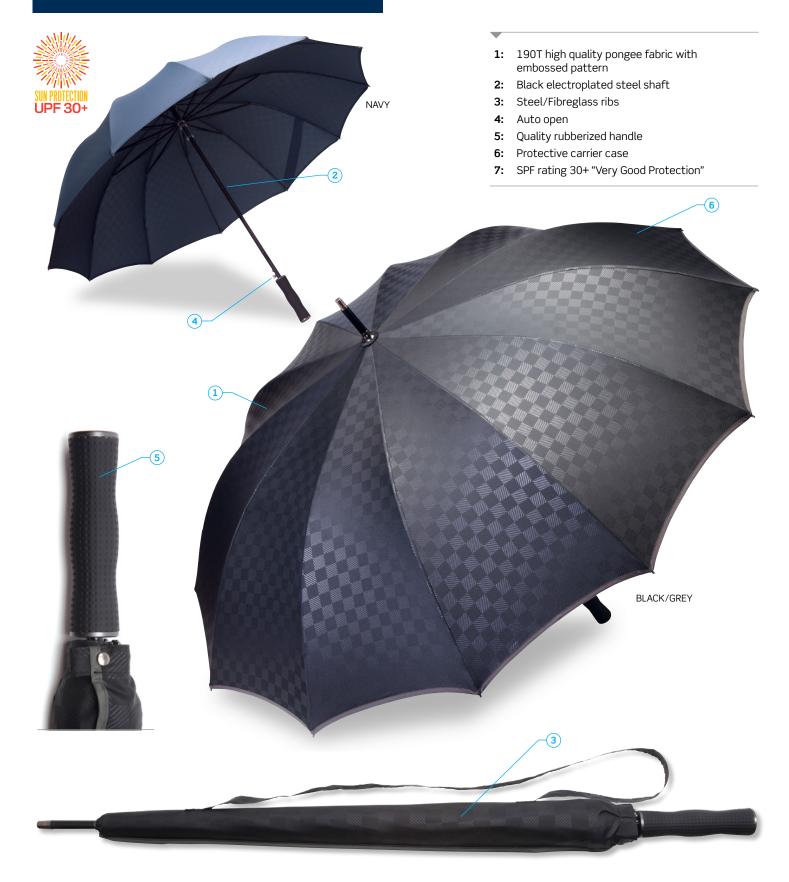

#### **DESCRIPTION**

- 190T high quality pongee fabric with embossed pattern
- Black electroplated steel shaft
- Steel/Fibreglass ribs
- Auto open
- Quality rubberized handle
- Protective carrier case
- SPF rating 30+ "Very Good Protection"

#### COLOURWAYS

Black/Grey, Navy