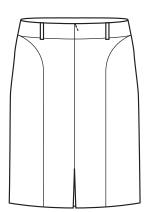

# WOMENS PANELLED SKIRT WITH REAR SPLIT 20640

The Rococo skirt has curved panels, rear kick split and a concealed centre back zip. Wear with a soft blouse for a elegant look.

# **SPEC DRAWING**