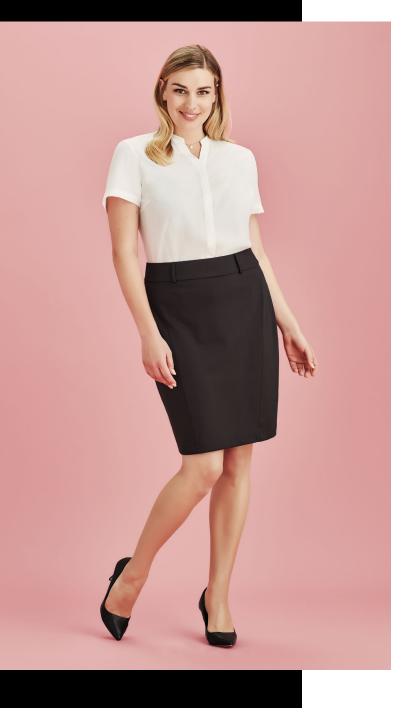

# WOMENS PANELLED SKIRT WITH REAR SPLIT 20640

The Rococo skirt has curved panels, rear kick split and a concealed centre back zip. Wear with a soft blouse for a elegant look.