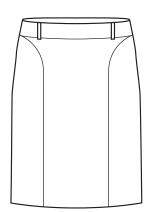

# WOMENS PANELLED SKIRT WITH REAR SPLIT 20640

The Rococo skirt has curved panels, rear kick split and a concealed centre back zip. Wear with a soft blouse for a elegant look.

# **SPEC DRAWING**