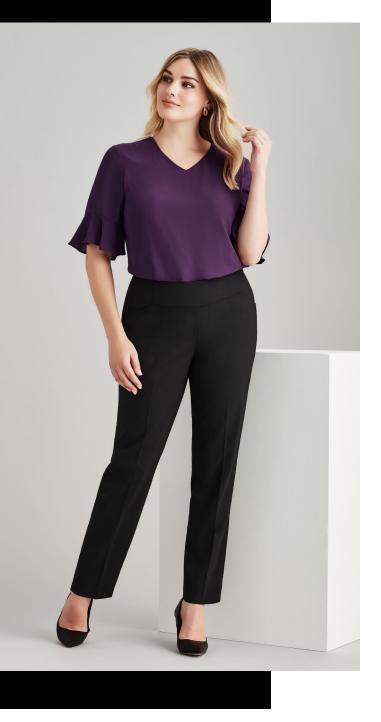

# WOMENS BANDLESS SLIM LEG PANT 14021

Bandless slim leg pant provides ultimate comfort. With side zip, tapered legs, front slant pockets and back slant pocket. Designed as a mid-rise.

## COMFORT WOOL STRETCH

55% Polyester 43% Wool 2% Elastane Premium wool blend suiting with polyester for durability. With the added stretch and comfort of Elastane.