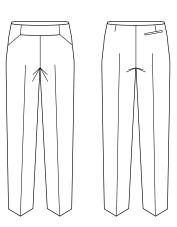

SPEC DRAWING

# WOMENS BANDLESS SLIM LEG PANT 14021

Bandless slim leg pant provides ultimate comfort. With side zip, tapered legs, front slant pockets and back slant pocket. Designed as a mid-rise.