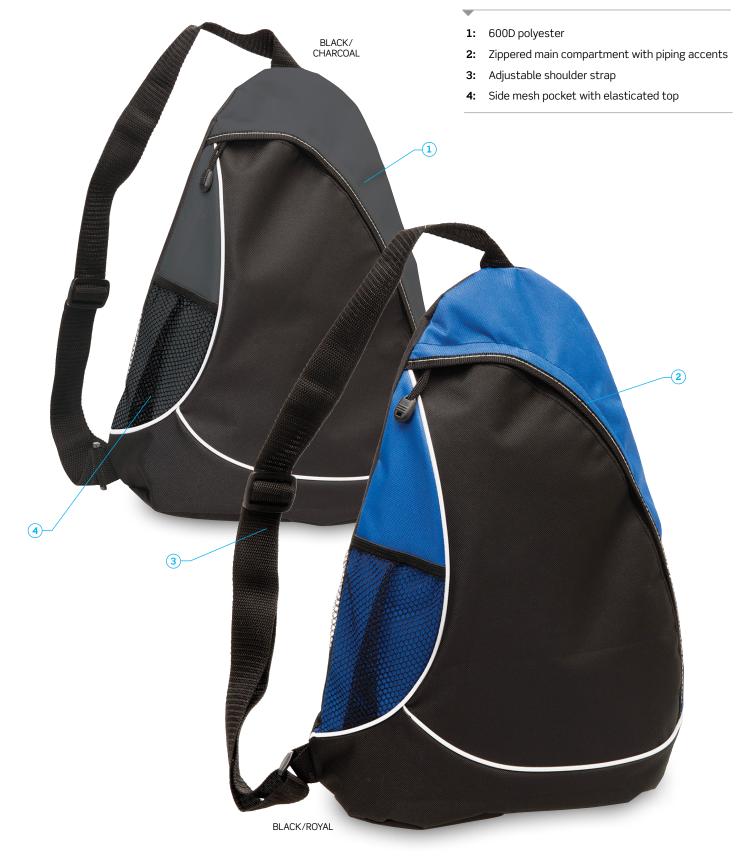

#### **DESCRIPTION**

- 600D polyester
- Zippered main compartment with piping accents
- Adjustable shoulder strap
- Side mesh pocket with elasticated top

### **COLOURWAYS**

Black/Charcoal, Black/Royal