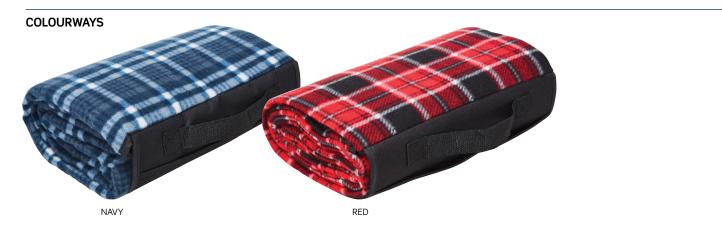

#### DESCRIPTION

- Tartan fleece blanket with water resistant black PEVA backing
- 600D velcro tab closure with large slip pocket for decoration

• Webbing carry handle

COLOURWAYS

Black, Navy, Red

PACKAGING