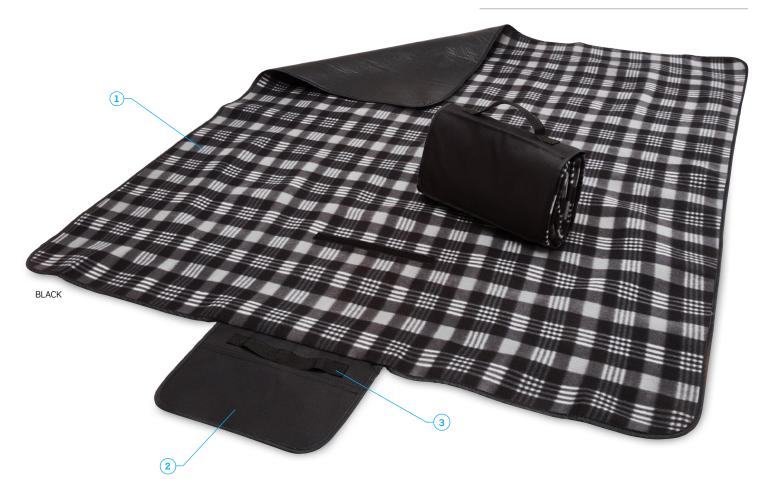

# **Picnic Time**

This polar fleece picnic blanket will suit all your picnic needs and folds away for easy storage.

- 1: Tartan fleece blanket with water resistant black PEVA backing
- **2:** 600D velcro tab closure with large slip pocket for decoration
- 3: Webbing carry handle

#### DESCRIPTION

- Tartan fleece blanket with water resistant black PEVA backing
- 600D velcro tab closure with large slip pocket for decoration

• Webbing carry handle

COLOURWAYS

Black, Navy, Red

PACKAGING