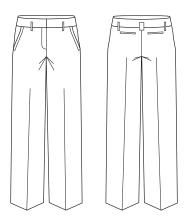

scose and 4% Elastane

A luxurious two-toned fabric that is durable and easy care, perfect for a corporate environment. Added viscose for breathability and elastane for stretch.

#### Fabric care instruction:

Pants and Skirts - Machine wash cold. Gentle cycle with like colours. Do not bleach, soak or tumble dry. Line dry in shade. Cool iron. Dry-cleanable.













### COLOURS





### GARMENT MEASUREMENTS

| SIZE         | 4    | 6    | 8  | 10   | 12 | 14   | 16 | 18   | 20 | 22   | 24 | 26   |
|--------------|------|------|----|------|----|------|----|------|----|------|----|------|
| ½ WAIST (CM) | 35.3 | 36.5 | 39 | 41.5 | 44 | 46.5 | 49 | 52.5 | 55 | 57.5 | 60 | 62.5 |
| 1/2 HIP (CM) | 44.3 | 45.5 | 48 | 50.5 | 53 | 55.5 | 58 | 61.5 | 64 | 66.5 | 69 | 71.5 |

**SPEC DRAWING**