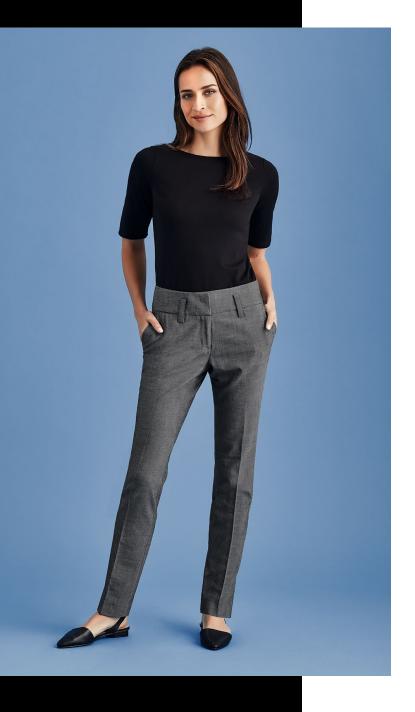

## WOMENS **CONTOUR BAND** PANT 10320

The Contoured Band waistband pant sits on the waist, and is perfect worn with a shirt or blouse tucked in with a slim line belt. Tapered through the leg.

#### ROCOCO | TEXTURED YARN DYED STRETCH

63% Polyester 33% Viscose and 4% Elastane

A luxurious two-toned fabric that is durable and easy care, perfect for a corporate environment. Added viscose for breathability and elastane for stretch.