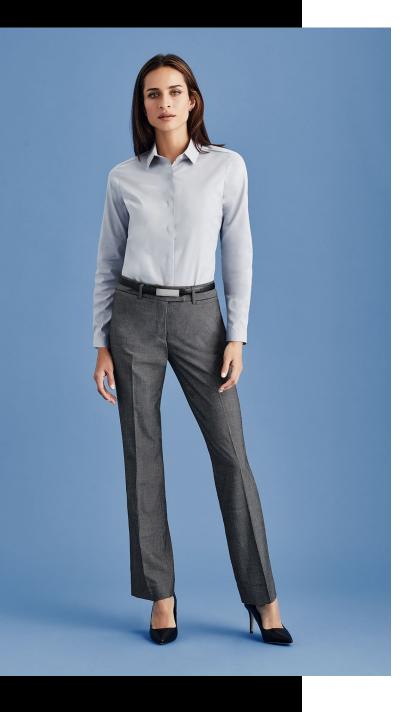

## WOMENS **RELAXED FIT** PANT 10311

Mid-rise waist. Waistband is designed to sit comfortably just below the navel. Horizontal front pockets and one back pocket.