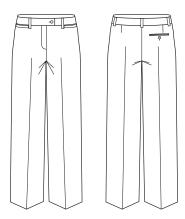

oned fabric that is durable and easy care, perfect for a corporate environment. Added viscose for breathability and elastane for stretch.

#### Fabric care instruction:

Pants and Skirts - Machine wash cold. Gentle cycle with like colours. Do not bleach, soak or tumble dry. Line dry in shade. Cool iron. Dry-cleanable.













### COLOURS





### GARMENT MEASUREMENTS

| SIZE         | 4    | 6    | 8    | 10   | 12   | 14   | 16   | 18   | 20   | 22   | 24   | 26   |
|--------------|------|------|------|------|------|------|------|------|------|------|------|------|
| ½ WAIST (CM) | 35.3 | 36.5 | 39   | 41.5 | 44   | 46.5 | 49   | 52.5 | 55   | 57.5 | 60   | 62.5 |
| 1/2 HIP (CM) | 45.8 | 47   | 49.5 | 52   | 54.5 | 57   | 59.5 | 63   | 65.5 | 68   | 70.5 | 73   |

**SPEC DRAWING**